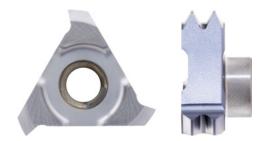

# Cutting insert, triple-edge cutter, 60° full-profile For universal use up to 1500 N/mm2

#### Version

■ Three-flute cutter in full profile design (indexable inserts type A25 in four-flute cutter design)

### Advantage

- Innovative cutting geometry for excellent dimensional tolerance and process reliability
- High-quality cutting material and cutting edge finish
- Precise thread milling of profiles

| Art. no. | 13397 618 |
|----------|-----------|
| Pitch    | 3.5 mm    |