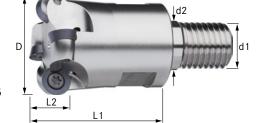

## Version

- Wear-resistant, nickel-plated version
- With internal cooling
- Clamping screw tightening torque (indexable insert) M1.8 = 0.7 Nm, M2.5 = 1.2 Nm, M3.5 = 3.5 Nm

| Art. No.                      | 16035 235 |
|-------------------------------|-----------|
| Max. cutting edge diameter    | 35 mm     |
| Clearance length              | 43 mm     |
| Thread dimension              | M16       |
| max. ap                       | 3 mm      |
| Number of cutting edges       | 3 PCS     |
| Suitable indexable insert no. | 33        |