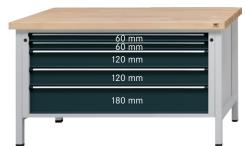

## Workbench, series VX 1500 with XXL drawers Solid beechwood 1500 mm, 5 drawers with full extension

## Execution:

- Solidly welded steel sheet construction
- Base made of square-section steel tube 45 x 45 x 2 mm, with level compensation

| Art. no.                                             | 50206 265                         |
|------------------------------------------------------|-----------------------------------|
| Brand                                                | ANKE                              |
| Manufacturer Part Number                             | 999.017.0083                      |
| Number of drawers                                    | 5 PCS                             |
| Working height                                       | 850 mm                            |
| Worktop width                                        | 1500 mm                           |
| Worktop height                                       | 50 mm                             |
| Pullout type                                         | Full extension                    |
| Worktop depth                                        | 800 mm                            |
| Colour of front                                      | Optional                          |
| Cabinet colour                                       | Optional                          |
| Drawer surface                                       | 0.72 m <sup>2</sup>               |
| With single pull-out safety brake                    | Yes                               |
| Levelling                                            | Yes                               |
| Lock type                                            | DOM <sup>®</sup> locking system   |
| Drawer front height                                  | 2 x 60 mm, 2 x 120 mm, 1 x 180 mr |
| Surface                                              | Powder-coated                     |
| Drawer width (inner dimension)                       | 1200 mm                           |
| Drawer width (inner dimension) x drawer depth (inner | 1200 x 600 mm                     |
| dimension)                                           |                                   |
| Load-carrying capacity                               | 1500 kg                           |
| Drawer depth (inner dimension)                       | 600 mm                            |
| Load-carrying capacity per drawer                    | 100 kg                            |
| Material of worktop                                  | Solid beech                       |
| Central locking                                      | Yes                               |
| Gross Weight                                         | 179.000 kg                        |
| Product Group                                        | 502                               |