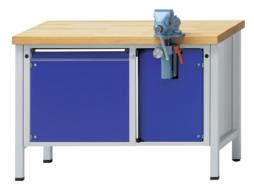

# Cabinet workbench, series V

Worktop: Solid beech, 1,270 mm, 2 doors and vice

#### Execution

- Robust welded sheet steel construction
- Stable bases made of square steel tube, 45 x 45 x 2 mm, with level compensation
- Drawers with 100 % full-extension slide, doors with 180° opening angle
- Can be used immediately, as it is delivered fully pre-assembled
- Vice, 100 mm jaw width with hinged lifter, can be rotated by 360° and height-adjustable. Vice compartment with doors.