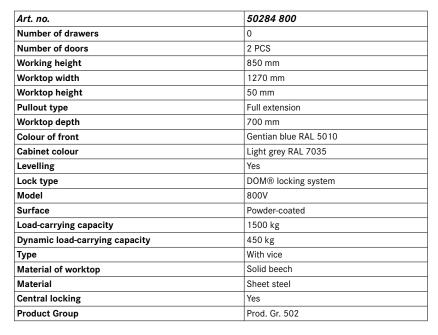

# Cabinet workbench, series V

Worktop: Solid beech, 1,270 mm, 2 doors and vice

#### Execution

- Robust welded sheet steel construction
- Stable bases made of square steel tube, 45 x 45 x 2 mm, with level compensation
- Drawers with 100 % full-extension slide, doors with 180° opening angle
- Can be used immediately, as it is delivered fully pre-assembled
- Vice, 100 mm jaw width with hinged lifter, can be rotated by 360° and height-adjustable. Vice compartment with doors.

### Advantage:

- Long-lasting: 60 % greater glue surface due to special longitudinal bonding of the worktop
- Robust: Housing components with edges folded ten times, more folding increases resilience
- Tested: High levels of quality and reliability