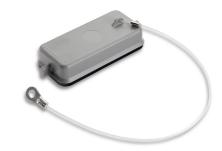

Protective cover made of thermoplastics for H-A 10, H-A 16, H-A 32, H-A 48 housings  $\,$ 

## Remark

Photographs are not to scale and do not represent detailed images of the respective products.

| Product Management | Document: EPIC® Protective cover H-A | 1/2 |
|--------------------|--------------------------------------|-----|
|--------------------|--------------------------------------|-----|