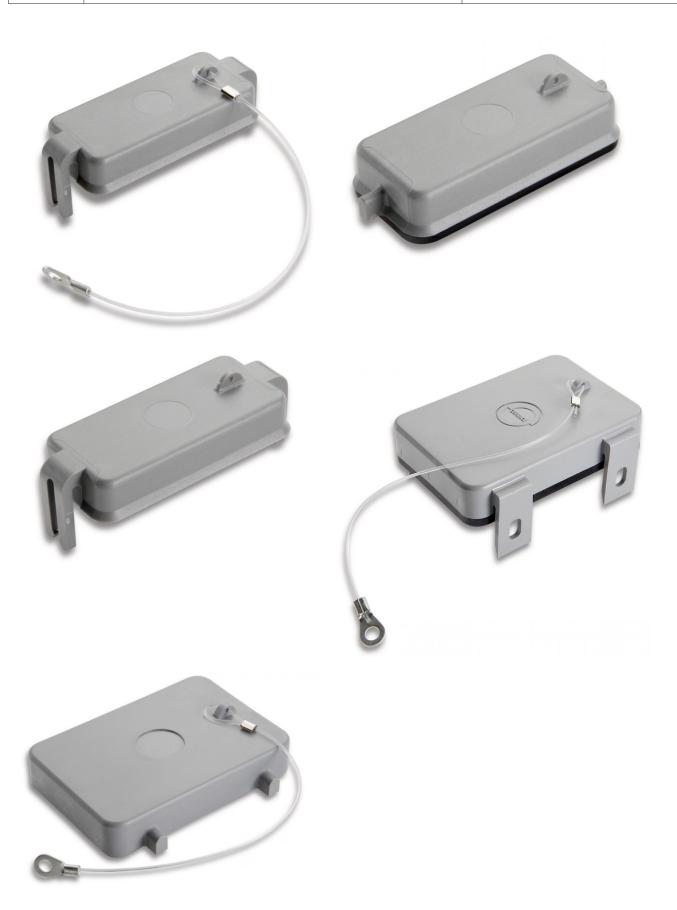

Protective cover made of thermoplastics for H-A 10, H-A 16, H-A 32, H-A 48 housings  $\,$ 

## Remark

Photographs are not to scale and do not represent detailed images of the respective products.

| Product Management | Document: EPIC® Protective cover H-A | 1/2 |
|--------------------|--------------------------------------|-----|
|--------------------|--------------------------------------|-----|