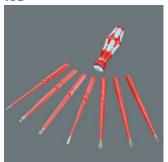

### Blades for handle

The VDE-insulated Kraftform Kompakt stainless blades are suitable for the 3817 VDE Stainless handle.

### Handle/interchangeable blade system – Kraftform Kompakt VDE

The handle/interchangeable blade system allows rapid exchange of the blades required for a wide range of applications.