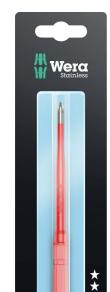

### Kraftform Kompakt VDE Stainless

**EAN:** 4013288220400

Part number:

Article number: Kraftform Kompakt VDE

3062 iS SB

05033613001

Size:

230x60x13 mm

### Kraftform Kompakt VDE 3062 iS SB, stainless, PH 1 x 154 mm

**Kraftform Kompakt VDE Stainless** 

Set contents:

Kraftform Kompakt VDE 3062 iS, stainless, PH 1 x 154 mm

1x PH 1 x 154 mm

Outstand in the last of the la