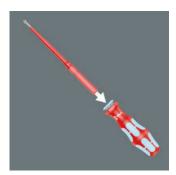

## VDE interchangeable blade with reduced shaft diameter

Reduced blade diameter with integrated protective insulation, allows sunken screws and spring elements to be accessed and actuated, individually tested as per IEC 60900.

VDE stainless blade with reduced blade diameter with integrated protective insulation - low-lying screw and spring elements can be easily reached and operated. Individually tested tools as per IEC 60900. Individually tested at 10,000 V for safe working at the approved voltage of 1,000 V. Wera's stainless steel tools are vacuum ice hardened and therefore have the hardness and strength properties required for screw connections. Industrial use is possible without restrictions.