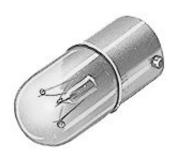

## 10-1424.1179 - Filament lamp

### 10-1424.1179 - Filament lamp

Attention: The preview is based on a sample product. This can differ from your current configuration.

### **Attribute**

Lumi. IntensitymcdOperation current20 mA ±10 %Operating voltage130 V AC/DCOperating Voltage/Current130 V 20 mA ±10 %SocketBA9sWeight0.002 kg

e a o

Stand: 23.11.2020