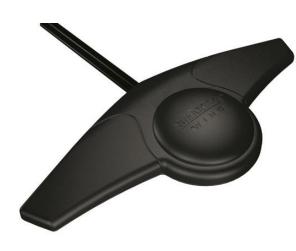

## SmartWing<sup>TM</sup> Combination Antenna

SmartWing is a combination antenna for discreet adhesive mounting on glass or plastic inside vehicles. The antenna is supporting both GPS systems and cellular systems such as 2G/3G/4G and it is the perfect solution for vehicles when outside installation is not an option.

Cellular: 824-960MHz and 1710-2170MHz
 GPS: 1575.42MHz

GPS antenna with Low Noise Amplifier (LNA)

## **Specifications**

| Frequencies            | Cellular            | 824-960MHz     |
|------------------------|---------------------|----------------|
|                        |                     | 1710-2170MHz   |
|                        | GPS                 | 1575.42MHz     |
| Impedance              | 50Ω                 |                |
| Polarization           | Cellular            | Vertical       |
|                        | GPS                 | RHCP           |
| VSWR                   | Cellular            | < 2:1          |
|                        | GPS                 | 1.5:1          |
| Gain                   | Cellular            | 0dBi           |
|                        | GPS, Passive        | 2dBic @ zenith |
|                        | GPS, Active         | 27dB           |
| Max power              | 10W                 |                |
| Supply voltage         | 3.3-5V              |                |
| Mechanical             |                     |                |
| Dimensions (L x W x H) | 135 x 58 x 18mm     |                |
| Weight                 | 110g                |                |
| Material               | ABS (housing)       |                |
| Colour                 | Black               |                |
| Temperature            | Storage / Operating | -40°C to +85°C |