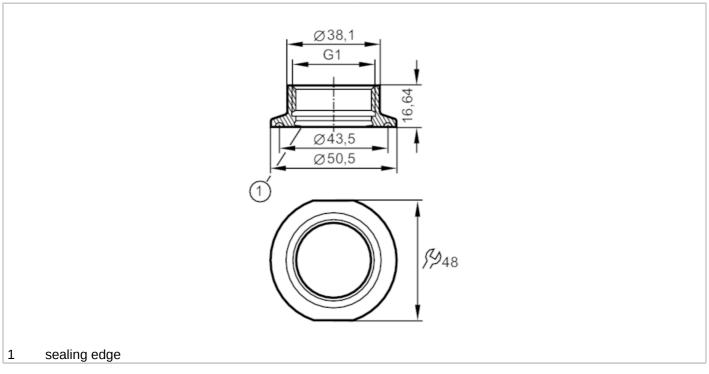

## **Process adapter Tri-Clamp**

ADAPT IFM-CLAMP ISO2852 1-1.5"

## CRN EC 1935/2004 FCM FDA

| Application                                       |       |                                                                                                               |
|---------------------------------------------------|-------|---------------------------------------------------------------------------------------------------------------|
| Pressure rating                                   | [bar] | 16                                                                                                            |
| MAWP (for applications according to CRN)          | [bar] | 16                                                                                                            |
| Tests / approvals                                 |       |                                                                                                               |
| Pressure Equipment Directive                      |       | A possible classification to PED depends on the application and has to be carried out by the user / operator. |
| Safety instructions                               |       | The compatibility between medium and product material has to be checked in all applications.                  |
| Mechanical data                                   |       |                                                                                                               |
| Weight                                            | [g]   | 101                                                                                                           |
| Materials                                         |       | stainless steel (1.4435 / 316L)                                                                               |
| Sensor connection                                 |       | G 1 external thread Aseptoflex Vario                                                                          |
| Process connection                                |       | Clamp DN25DN40 (11,5") DIN 32676 (ISO 2852)                                                                   |
| Surface characteristics Ra/Rz of the wetted parts |       | 0.4 / 4                                                                                                       |
| Sealing                                           |       | metal to metal                                                                                                |
| Hygienic equipment class to DIN 11866             |       | H4                                                                                                            |
| Remarks                                           |       |                                                                                                               |
| Pack quantity                                     |       | 1 pcs.                                                                                                        |