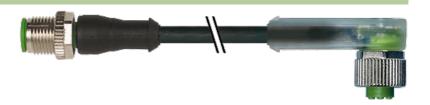

### M12 MALE 0° / M12 FEMALE 90° LED

PUR 4X0.34 black 2.5m

Male straight to female 90° M12 - M12, 4-pole 3 × LED (PNP), (NPN) on request Art.-No. 7005 - M12 Lite - (plastic hexagonal screw) on request

Plastic housings with good resistance against chemicals and oils. The resistance to aggressive media should be individually tested for your application. Further details on request. Further cable lengths on request.

#### Illustration

stay connected

Product may differ from Image