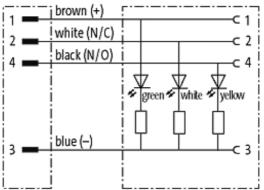

### M12 MALE 0° / M12 FEMALE 90° LED

PUR 4X0.34 black 2.5m

Male straight to female 90° M12 - M12, 4-pole 3 × LED (PNP), (NPN) on request Art.-No. 7005 - M12 Lite - (plastic hexagonal screw) on request

Plastic housings with good resistance against chemicals and oils. The resistance to aggressive media should be individually tested for your application. Further details on request. Further cable lengths on request.

## Form

40341

| Technical Data                |                                                                          |  |  |
|-------------------------------|--------------------------------------------------------------------------|--|--|
| Operating voltage             | 24 V DC ±25 %                                                            |  |  |
| Operating current per contact | max. 4 A                                                                 |  |  |
| Locking of ports              | Screw thread M12 $\times$ 1 mm (recommended torque 0.6 Nm) self-securing |  |  |
| Protection                    | IP67 inserted and tightened (EN 60529)                                   |  |  |
| Cables                        |                                                                          |  |  |
| Cable number                  | 624                                                                      |  |  |
| No./diameter of wires         | 4 × 0.34 mm <sup>2</sup>                                                 |  |  |
| Wire isolation                | PVC (br, wh, bl, bk)                                                     |  |  |
| C-track properties            | 2 Mio.                                                                   |  |  |
| Jacket Color                  | black                                                                    |  |  |
| Shore hardness outer jacket   | 85 ± 5A                                                                  |  |  |
| Material (jacket)             | PUR/PVC (UL/CSA)                                                         |  |  |
|                               |                                                                          |  |  |