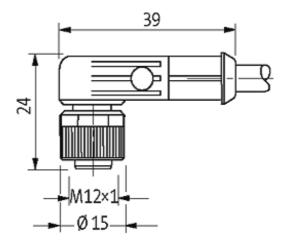

### M12 MALE 0° / M12 FEMALE 90° LED

PUR 4X0.34 black 2.5m

Male straight to female 90° M12 - M12, 4-pole 3 × LED (PNP), (NPN) on request Art.-No. 7005 - M12 Lite - (plastic hexagonal screw) on request

Plastic housings with good resistance against chemicals and oils. The resistance to aggressive media should be individually tested for your application. Further details on request. Further cable lengths on request.

## Form

40341

| Technical Data                |                                                                          |  |  |
|-------------------------------|--------------------------------------------------------------------------|--|--|
| Operating voltage             | 24 V DC ±25 %                                                            |  |  |
| Operating current per contact | max. 4 A                                                                 |  |  |
| Locking of ports              | Screw thread M12 $\times$ 1 mm (recommended torque 0.6 Nm) self-securing |  |  |
| Protection                    | IP67 inserted and tightened (EN 60529)                                   |  |  |
| Cables                        |                                                                          |  |  |
| Cable number                  | 624                                                                      |  |  |
| No./diameter of wires         | 4 × 0.34 mm <sup>2</sup>                                                 |  |  |
| Wire isolation                | PVC (br, wh, bl, bk)                                                     |  |  |
| C-track properties            | 2 Mio.                                                                   |  |  |
| Jacket Color                  | black                                                                    |  |  |
| Shore hardness outer jacket   | 85 ± 5A                                                                  |  |  |
| Material (jacket)             | PUR/PVC (UL/CSA)                                                         |  |  |
|                               |                                                                          |  |  |