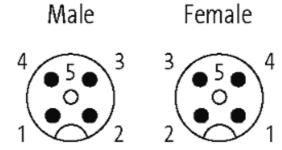

### M12 MALE 0° / M12 FEMALE 90° LED

PUR 4X0.34 black 2.5m

Male straight to female 90° M12 - M12, 4-pole 3 × LED (PNP), (NPN) on request Art.-No. 7005 - M12 Lite - (plastic hexagonal screw) on request

Plastic housings with good resistance against chemicals and oils. The resistance to aggressive media should be individually tested for your application. Further details on request. Further cable lengths on request.