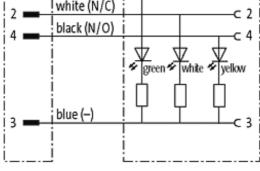

### M12 MALE 0° / M12 FEMALE 90° LED

PUR 4X0.34 black 2.5m

Male straight to female 90° M12 - M12, 4-pole 3 × LED (PNP), (NPN) on request Art.-No. 7005 - M12 Lite - (plastic hexagonal screw) on request

Plastic housings with good resistance against chemicals and oils. The resistance to aggressive media should be individually tested for your application. Further details on request. Further cable lengths on request.

## Form

40341

| Technical Data                |                                                                          |  |  |
|-------------------------------|--------------------------------------------------------------------------|--|--|
| Operating voltage             | 24 V DC ±25 %                                                            |  |  |
| Operating current per contact | max. 4 A                                                                 |  |  |
| Locking of ports              | Screw thread M12 $\times$ 1 mm (recommended torque 0.6 Nm) self-securing |  |  |
| Protection                    | IP67 inserted and tightened (EN 60529)                                   |  |  |
| Cables                        |                                                                          |  |  |
| Cable number                  | 624                                                                      |  |  |
| No./diameter of wires         | 4 × 0.34 mm <sup>2</sup>                                                 |  |  |
| Wire isolation                | PVC (br, wh, bl, bk)                                                     |  |  |
| C-track properties            | 2 Mio.                                                                   |  |  |
| Jacket Color                  | black                                                                    |  |  |
| Shore hardness outer jacket   | 85 ± 5A                                                                  |  |  |
| Material (jacket)             | PUR/PVC (UL/CSA)                                                         |  |  |
|                               |                                                                          |  |  |