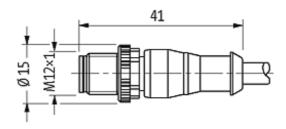

### M12 MALE 0° / M12 FEMALE 90° LED

PUR 4X0.34 black 2.5m

Male straight to female 90° M12 - M12, 4-pole 3 × LED (PNP), (NPN) on request Art.-No. 7005 - M12 Lite - (plastic hexagonal screw) on request

Plastic housings with good resistance against chemicals and oils. The resistance to aggressive media should be individually tested for your application. Further details on request. Further cable lengths on request.

## Form

40341

| Technical Data                |                                                                          |  |  |
|-------------------------------|--------------------------------------------------------------------------|--|--|
| Operating voltage             | 24 V DC ±25 %                                                            |  |  |
| Operating current per contact | max. 4 A                                                                 |  |  |
| Locking of ports              | Screw thread M12 $\times$ 1 mm (recommended torque 0.6 Nm) self-securing |  |  |
| Protection                    | IP67 inserted and tightened (EN 60529)                                   |  |  |
| Cables                        |                                                                          |  |  |
| Cable number                  | 624                                                                      |  |  |
| No./diameter of wires         | 4 × 0.34 mm <sup>2</sup>                                                 |  |  |
| Wire isolation                | PVC (br, wh, bl, bk)                                                     |  |  |
| C-track properties            | 2 Mio.                                                                   |  |  |
| Jacket Color                  | black                                                                    |  |  |
| Shore hardness outer jacket   | 85 ± 5A                                                                  |  |  |
| Material (jacket)             | PUR/PVC (UL/CSA)                                                         |  |  |
|                               |                                                                          |  |  |