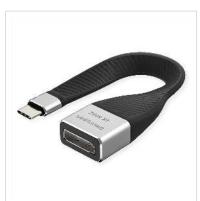

## **ROLINE Type C - DP Adapter, M/F, 0.13 m**

**Product No.** 12.03.3240

Manufacturer ROLINE

Manufacturer No. 12.03.3240

Connect a monitor or projector with DP interface to your MacBook, Ultrabook, notebook/laptop or PC with USB Type C port - with a maximum resolution of up to 3840x2160 @60Hz; The flat silicone cable provides maximum flexibility!

- USB 3.1 Type C to DP Cableadapter
- Connect your device with USB-C port to any DP display or projector
- This adapter allows you to mirror or extend your display to any DP-enabled TV or display
- Portable design
- No power adapter required
- Connectors: DP Female and Type C Male
- Cable length: ca. 13 cm