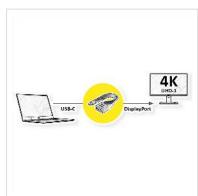

## **ROLINE Type C - DP Adapter, M/F, 0.13 m**

**Product No.** 12.03.3240

Manufacturer ROLINE

Manufacturer No. 12.03.3240

Connect a monitor or projector with DP interface to your MacBook, Ultrabook, notebook/laptop or PC with USB Type C port - with a maximum resolution of up to 3840x2160 @60Hz; The flat silicone cable provides maximum flexibility!

- USB 3.1 Type C to DP Cableadapter
- Connect your device with USB-C port to any DP display or projector
- This adapter allows you to mirror or extend your display to any DP-enabled TV or display
- Portable design
- No power adapter required
- Connectors: DP Female and Type C Male
- Cable length: ca. 13 cm