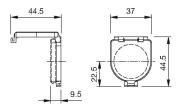

#### **Dimensions**

#### **Other Attributes**

Dimension 37 x 44.5 mm
Weight 0,006 kg
Material Plastic
Colour colourless