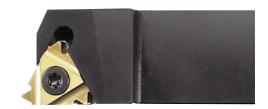

**Thread turning holder, male, left** For holding thread turning inserts for external machining

## Application

For male thread machining for thread turning inserts.

■ precision-engineered steel support, burnished and hardened, with 1.5° pitch angle