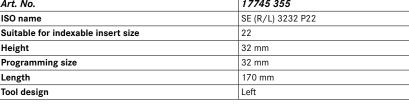

## Advantage

- top-quality and wear-resistant steel support with high-strength clamping screw
- precision-engineered insert seat provides extremely precise threads and excellent finish quality

| Art. No.                           | 17745 355         |
|------------------------------------|-------------------|
| ISO name                           | SE (R/L) 3232 P22 |
| Suitable for indexable insert size | 22                |
| Height                             | 32 mm             |
| Programming size                   | 32 mm             |
| Length                             | 170 mm            |
| Tool design                        | Left              |