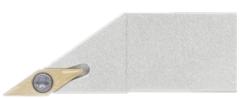

SVXC clamp holder, positive for copy, longitudinal face lathing with VC indexable insert

# Application

for copy, longitudinal and face turning with VC indexable insert,  $35^\circ$ 

### Version

precision-manufactured steel support, bronzed, hardened, type V, working angle 113°, tip angle 35°, clearance angle 7°