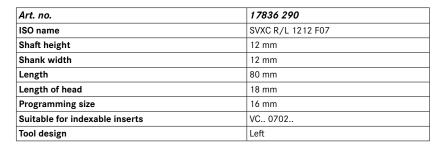

SVXC clamp holder, positive for copy, longitudinal face lathing with VC indexable insert

# Application

for copy, longitudinal and face turning with VC indexable insert,  $35^\circ$ 

### Version

precision-manufactured steel support, bronzed, hardened, type V, working angle 113°, tip angle 35°, clearance angle 7°

# Advantage

- very slim geometry, optimised for contour turning work
- positive body geometry ensures low cutting forces
- excellent surface quality for medium infeed and finishing
- Very good surface quality for medium infeed and finishing