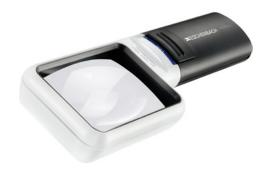

# Pocket magnifying lamps mobilux LED

## Application:

For magnifying small parts with additional light source

#### Version:

- Illuminated by SMD LED
- Large, user-friendly switch
- Lanyard eyelet
- PXM plastic lightweight lens

### Advantage:

- Long LED service life: approx. 50,000 hours
- Step-up converter for voltage control (for brighter, consistent lighting over a longer period than other LED pocket magnifying lamps without step-up converters)
- Collimating lens for bright, homogeneous illumination
- 3 attachable filters (white, yellow, orange) various colour temperatures