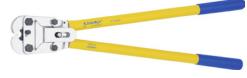

## Mechanical crimping pliers for pipe cable lugs and connectors 6-50 mm<sup>2</sup>

Model K 5, edge pressing

## Execution:

- Edge pressing
- Lateral sleeve insertion
- Precise cross-section assignment thanks to permanent markings on the pressing tool
- Energy-saving and low-maintenance mechanical drive
- For standard pipe cable lugs and connectors and fine-strand conductors

| Art. no.                        | 53500 120          |
|---------------------------------|--------------------|
| Brand                           | KLAUKE             |
| Manufacturer Part Number        | K5                 |
| Model                           | K 5                |
| Length                          | 390 mm             |
| Suitable for min./max. diameter | 6-50 mm            |
| Material of handle              | Polyvinyl chloride |
| Gross Weight                    | 1.347 kg           |
| Product Group                   | 5JE                |