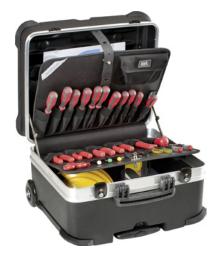

## Rock 350 PTS roller tool case Case trays made of HDPE, contains no tools

## Execution:

- Case linings produced from HDPE (fibre glass-reinforced plastic)
- Connected by interlocking aluminium frames
- Document pocket in cover, 2 tool panels with plug-in pockets
- Base shells filled with pre-cut foam
- 2 TSA locks

## Delivery:

contains no tools

| Art. no.                                           | 55496 030                        |
|----------------------------------------------------|----------------------------------|
| Brand                                              | GT-LINE                          |
| Manufacturer Part Number                           | 488084                           |
| Model                                              | Rock 350 PTS                     |
| Internal length x internal width x internal height | 470 x 390 x 347 mm               |
| Load-carrying capacity                             | 40 kg                            |
| Material                                           | HDPE - High density polyethylene |
| Capable of flying                                  | Yes                              |
| Gross Weight                                       | 8.500 kg                         |
| Product Group                                      | 538                              |