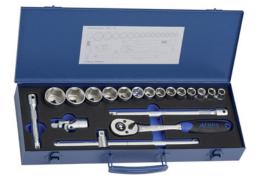

## Socket wrench set, 19 pieces 1/2" square drive 125 DIN 3120

## Delivery

In powder-coated steel case with polyethylene foam inlay

| Art. No.                               | 58574 011                                        |
|----------------------------------------|--------------------------------------------------|
| Tip type                               | Outer hexagon                                    |
| Drive                                  | 1/2 inch                                         |
| Number of pieces in assortment/set     | 19 PCS                                           |
| Sockets with hexagon-head tip provided | 10 mm, 11 mm, 12 mm, 13 mm, 14 mm, 15 mm, 16 mm, |
|                                        | 17 mm, 19 mm, 22 mm, 24 mm, 27 mm, 30 mm, 32 mm  |
| Ratchets provided                      | 1/2-inch square                                  |
| Extensions provided                    | 125 mm, 250 mm                                   |
| Cross handles provided                 | 300 mm                                           |
| Cardan joints provided                 | 75 mm                                            |