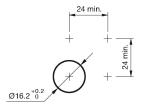

#### **Mounting cut-outs**

#### Mounting

 $\begin{array}{ll} \text{Design} & \text{flush} \\ \text{Mounting cut-out} & \varnothing \text{ 16 mm} \end{array}$ 