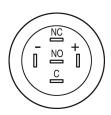

#### Wiring diagram

#### Legend

Switching action: C = Maintained Contacts: C = Changeover