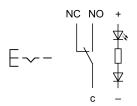

#### Wiring diagram

#### Legend

Switching action: C = Maintained Contacts: C = Changeover

#### Switching element

Switching current 3 A
Contact material Silver
Contacts 1 C

Switching system Snap-action switching element

Switching voltage 240 V AC/DC