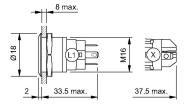

#### **Dimensions**

#### Mounting

 $\begin{array}{ll} \text{Design} & \text{flush} \\ \text{Mounting cut-out} & \varnothing \text{ 16 mm} \end{array}$ 