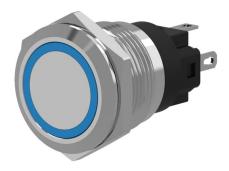

## 82-4151.2134 - Illuminated pushbutton 16 mm stainless-steel, maintain

Attention: The preview is based on a sample product. This can differ from your current configuration.

#### **Front**

Front shape round
Front ring shape flush
Front dimension Ø 18 mm
Front bezel material Stainless steel

#### Operating-/Indication part

Lens optics opaque
Lens material Stainless steel
Lens profile flat
Lens illumination illuminative
Lens colour Stainless steel

#### Illumination

Illumination Ring with green LED

#### **Function**

Illuminated pushbutton

e a o