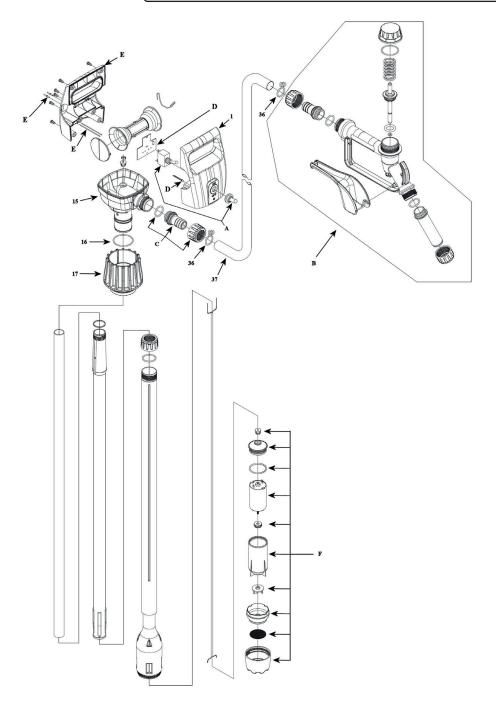

## Electric Drum Pump 205ltr 12V & 230V **Model No: TP6818**

| Item | Part No.  | Description       |
|------|-----------|-------------------|
| 1    | TP6818.01 | FRONT COVER       |
| 15   | TP6818.15 | BODY              |
| 16   | TP6818.16 | O-RING            |
| 17   | TP6818.17 | DRUM BUNG ADAPTOR |
| 36   | TP6818.36 | HOSE CLAMP        |
| 37   | TP6818.37 | HOSE              |
| Α    | TP6818.A  | SWITCH ASS'Y      |

| Item | Part No.    | Description                                            |
|------|-------------|--------------------------------------------------------|
| В    | TP6818.B    | NOZZLE ASS'Y                                           |
| С    | TP6818.C    | FITTING (c/w GASKET & NUT)                             |
| D    | TP6818.D    | BACK COVER (c/w CONNECTOR WIRE & PIN)                  |
| Е    | TP6818.E    | PCB ASS'Y                                              |
| F    | TP6818.F    | MOTOR ASS'Y (c/w END CAP)                              |
| PS   | TP6818.PS   | 100-240V POWER SUPPLY                                  |
|      | B<br>C<br>D | B TP6818.B C TP6818.C D TP6818.D E TP6818.E F TP6818.F |