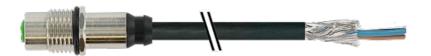

## M12 female receptacle shielded rear mount

PVC 5x0,34 shielded bk UL,CSA 2m

Flange M12 female 5-pole, shielded Rear mounting Mounting nut With open ended wires

Further cable lengths on request. The resistance to aggressive media should be individually tested for your application. Further details on request.

## Illustration

|          | <u>-</u> | Ε'';      | brown (+)    |   |
|----------|----------|-----------|--------------|---|
| . 2      | _        | i i       | white (N/C)  |   |
| į ′į     | <u></u>  | į į       | black (N/O)  |   |
| 4        |          | 1 !       |              | _ |
|          |          |           |              |   |
| į        | į        | į į       |              |   |
| i<br>i 3 | _        | !!        | blue (–)     |   |
| -        | 7        |           | gn/ye (gray) | _ |
| 5        |          | <u>ii</u> |              | _ |
|          |          |           | shield       |   |