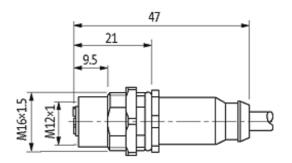

## M12 female receptacle shielded rear mount

PVC 5x0,34 shielded bk UL,CSA 2m

Flange M12 female 5-pole, shielded Rear mounting Mounting nut With open ended wires

Further cable lengths on request. The resistance to aggressive media should be individually tested for your application. Further details on request.