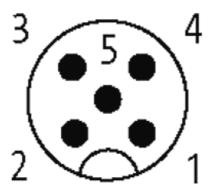

## Illustration

|          | <u>-</u> | Ε'';      | brown (+)    |   |
|----------|----------|-----------|--------------|---|
| . 2      | _        | i i       | white (N/C)  |   |
| į ′į     | <u></u>  | į į       | black (N/O)  |   |
| 4        |          | 1 !       |              | _ |
|          |          |           |              |   |
| į        | į        | į į       |              |   |
| i<br>i 3 | _        | !!        | blue (–)     |   |
| -        | 7        |           | gn/ye (gray) | _ |
| 5        |          | <u>ii</u> |              | _ |
|          |          |           | shield       |   |