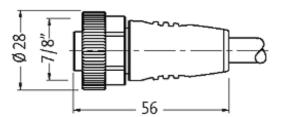

stay connected

7/8" male 0° / 7/8" female 0°

PUR 5x1.0 gy 1m

Male straight to female straight 7/8"- 7/8"
Power cable 5-pole

Further cable lengths on request. Plastic housings with good resistance against chemicals and oils. The resistance to aggressive media should be individually tested for your application. Further details on request.

## **Link to Product**

## Illustration



Female







stay connected





Product may differ from Image

## **Approvals**



| 50021 |  |
|-------|--|

| max. 230/400 V AC/DC                                        |
|-------------------------------------------------------------|
| max. 12 A                                                   |
| Screw thread 7/8" (recommended torque 1.5 Nm) self-securing |
| IP67 inserted and tightened (EN 60529)                      |
|                                                             |
| 965                                                         |
| 5 × 1.0 mm <sup>2</sup>                                     |
| PVC (br, wh, bl, bk, gnye)                                  |
| gray                                                        |
| 90 ± 5A                                                     |
| PUR/PVC