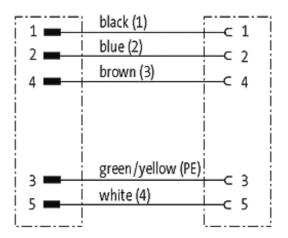

stay connected

7/8" male 0° / 7/8" female 0°

PUR 5x1.0 gy 1m

Male straight to female straight 7/8"- 7/8"
Power cable 5-pole

Further cable lengths on request. Plastic housings with good resistance against chemicals and oils. The resistance to aggressive media should be individually tested for your application. Further details on request.