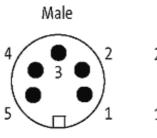

stay connected

7/8" male 0° / 7/8" female 0°

PUR 5x1.0 gy 1m

Male straight to female straight 7/8"- 7/8"
Power cable 5-pole

Further cable lengths on request. Plastic housings with good resistance against chemicals and oils. The resistance to aggressive media should be individually tested for your application. Further details on request.

## **Link to Product**

## Illustration



Female







stay connected





Product may differ from Image

## **Approvals**



| 50021 |  |
|-------|--|

| max. 230/400 V AC/DC                                        |
|-------------------------------------------------------------|
| max. 12 A                                                   |
| Screw thread 7/8" (recommended torque 1.5 Nm) self-securing |
| IP67 inserted and tightened (EN 60529)                      |
|                                                             |
| 965                                                         |
| 5 × 1.0 mm <sup>2</sup>                                     |
| PVC (br, wh, bl, bk, gnye)                                  |
| gray                                                        |
| 90 ± 5A