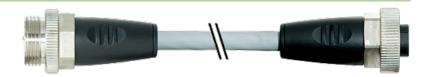

stay connected

7/8" male 0° / 7/8" female 0°

PUR 5x1.0 gy 1m

Male straight to female straight 7/8"- 7/8"
Power cable 5-pole

Further cable lengths on request. Plastic housings with good resistance against chemicals and oils. The resistance to aggressive media should be individually tested for your application. Further details on request.