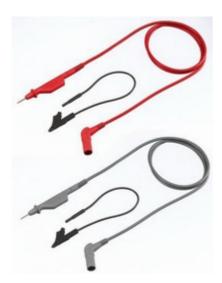

## STL120 Industrial Shielded Test Lead set for 120-series

## (1 red and 1 grey)

Set of two (one red, one gray) double insulated silicone shielded test leads for noise free measurements. Specially designed for use with the Fluke ScopeMeter 120 Series. Compatible with AC120 Alligator Clips and HC120 Hook Clips. Safety designed ground leads included. Integral strain relieve and extra hard probe tips provide extra long service life. Features safety designed shrouded plugs and notched tip to prevent probe from sliding.

Length: 1.2m (48")Bandwidth: 12,5 MHz

Maximum Signal Voltage: 600V rms. CAT III per IEC 1010-2-031
Maximum Voltage to Ground: 600V rms. CAT III per IEC 1010-2-031

• Maximum Current: 1A