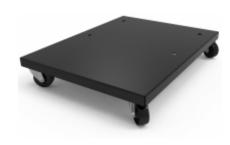

## 2-Post Rack Light Duty Dolly 1424T Series

- Finished in rugged textured black (BK1) powder paint
- Assembled with four (4) casters.
- Mounting hardware included.
- Not for use with 24 inch mounting racks.

## **Compatibility**

- DC2R
- DNRRHDKB
- DNRRHDW
- RRAL
- RB-2P

|          |                           |       |       | Dolly    |          |          | Physical        |
|----------|---------------------------|-------|-------|----------|----------|----------|-----------------|
|          | <b>Overall Dimensions</b> |       |       | Wheel    | Weight   | Brakes   | Dolly           |
| Part No. | Height                    | Width | Depth | Diameter | Capacity | Included | Weight          |
| 1424T    | 3.41                      | 21.50 | 28.00 | 2.00     | 600      | No       | 32 lb (14.5 kg) |