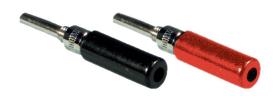

## Solder Banana Plug Black and Red

## **Specifications**

Metal: Brass, Nickel-Plated

Handle : ABS, Black

## **Part Number Table**

| Description               | Part Number |
|---------------------------|-------------|
| Solder Banana Plug, Black | 27-4285     |
| Solder Banana Plug, Red   | 27-4290     |

Important Notice: This data sheet and its contents (the "Information") belong to the members of the AVNET group of companies (the "Group") or are licensed to it. No licence is granted for the use of it other than for information purposes in connection with the products to which it relates. No licence of any intellectual property rights is granted. The Information is subject to change without notice and replaces all data sheets previously supplied. The Information supplied is believed to be accurate but the Group assumes no responsibility for its accuracy or completeness, any error in or omission from it or for any use made of it. Users of this data sheet should check for themselves the Information and the suitability of the products for their purpose and not make any assumptions based on information included or omitted. Liability for loss or damage resulting from any reliance on the Information or use of it (including liability resulting from negligence or where the Group was aware of the possibility of such loss or damage arising) is excluded. This will not operate to limit or restrict the Group's liability for death or personal injury resulting from its negligence. MCM is the registered trademark of Premier Farnell Limited 2019.