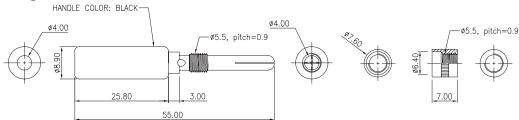

## Solder Banana Plug Black and Red







## **Specifications**

Metal: Brass, Nickel-Plated

Handle : ABS, Black

## Diagram



Dimensions: Millimetres

## **Part Number Table**

| Description               | Part Number |
|---------------------------|-------------|
| Solder Banana Plug, Black | 27-4285     |
| Solder Banana Plug, Red   | 27-4290     |

Important Notice: This data sheet and its contents (the "Information") belong to the members of the AVNET group of companies (the "Group") or are licensed to it. No licence is granted for the use of it other than for information purposes in connection with the products to which it relates. No licence of any intellectual property rights is granted. The Information is subject to change without notice and replaces all data sheets previously supplied. The Information supplied is believed to be accurate but the Group assumes no responsibility for its accuracy or comple