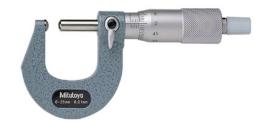

### Micrometer

With cylindrical and spherical measuring faces

### Application:

For measuring e.g. curved surfaces and wall thicknesses of pipes, bearings, rings, etc.

### Version:

- Semi-gloss chrome-plated scale drum and sleeve
- Carbide-tipped measuring faces
- Friction coupling for consistent, repeatable measuring force