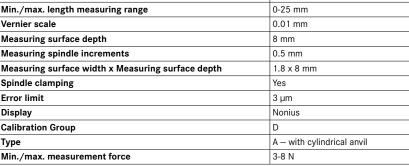

## Delivery:

Includes box, setting standard (from 25 mm), adjustment wrench

| Art. no.                                          | 32016 615                  |
|---------------------------------------------------|----------------------------|
| Min./max. length measuring range                  | 0-25 mm                    |
| Vernier scale                                     | 0.01 mm                    |
| Measuring surface depth                           | 8 mm                       |
| Measuring spindle increments                      | 0.5 mm                     |
| Measuring surface width x Measuring surface depth | 1.8 x 8 mm                 |
| Spindle clamping                                  | Yes                        |
| Error limit                                       | 3 µm                       |
| Display                                           | Nonius                     |
| Calibration Group                                 | D                          |
| Туре                                              | A – with cylindrical anvil |
| Min./max. measurement force                       | 3-8 N                      |