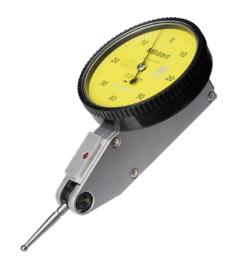

# Lever gauge probe Horizontal model

### Application:

For measuring deviations in concentricity, axial run-out, parallelism and flatness. For centring shafts, boreholes and aligning workpieces.

## Advantage:

Easy reading thanks to the glare-free, flat dial face

### Delivery:

Includes clamp shank, dia. 8 mm, and box

| Art. no.                                       | 32019 069                                        |
|------------------------------------------------|--------------------------------------------------|
| Brand                                          | MITUTOYO                                         |
| Manufacturer Part Number                       | 513-404-10T                                      |
| Length measuring range                         | 0.8 mm                                           |
| Scale value                                    | 0.01 mm                                          |
| Measurement force                              | 0.3 N                                            |
| Length of measuring sensor from centre of ball | 17.4 mm                                          |
| Material of measuring ball                     | Carbide                                          |
| Ball diameter                                  | 2 mm                                             |
| Diameter                                       | 40 mm                                            |
| Composition of set                             | Lever gauge probe; union nut; clamping shank 4   |
|                                                | mm and 8 mm; probe tip diameter 1 mm, 2 mm       |
|                                                | and 3 mm carbide measuring tip; holder for dia-  |
|                                                | meters 4 and 8 mm with dovetail guide and holder |
|                                                | 100 mm long                                      |
| Connection thread                              | M1.7                                             |
| Calibration Group                              | L                                                |
| Gross Weight                                   | 260.000 g                                        |
| Product Group                                  | 3MA                                              |