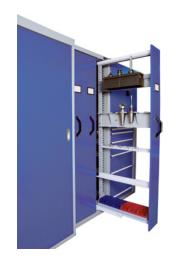

## Application:

For easy-grip, safe and space-saving storage of large, bulky tools and work equipment.

## **Execution:**

- Set consisting of multiple extensions
- Made of welded steel profiles
- Double-sided storage possible
- Extendable extensions thanks to telescopic guides
- Equipped with front panels
- Tubular profiles with 90 mm hole grid for fastening holders for NC tools, shelves and perforated metal plate walls