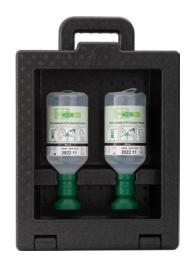

Emergency eye station iBox 2 Equipped with 2 x 500-ml eye wash bottles (filled with sterile 0.9 % sodium chloride solution)

#### Execution:

- Equipped with 2 x 500-ml eye wash bottles (filled with sterile 0.9 % sodium chloride solution)
- Dust-proof wall box made of polystyrene
- Eye wash bottles are clearly visible
- $\blacksquare$  The box can be removed from the holder and quickly taken to the injured person
- Includes separate pictogram board with mirror
- Shelf life of 3 years