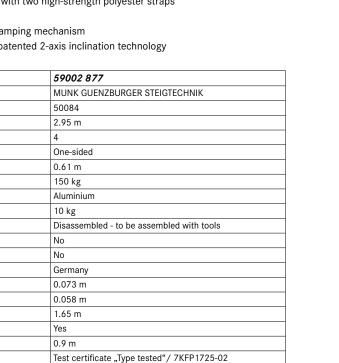

## Advantage:

Art. no. Brand

Working height

Number of steps

Accessibility

Material

Weight

Delivery

Anodised

Rail height

With storage tray

Product certification Stride length

Platform height

Pedestal width

Transport width

Transport length

Transport depth

**Gross Weight** 

Product Group

Step depth

Rail height of support part

Made in

Height

ESD-capable

Width (bottom)

Max. load capacity

- Practical storage tray (350x200 mm)
- Secured against spreading with two high-strength polyester straps
- safe-cap ladder joint

Manufacturer Part Number

- ergo-pad<sup>®</sup> grip area with clamping mechanism
- nivello<sup>®</sup> ladder shoes with patented 2-axis inclination technology

1 m

0.61 m

0.08 m

0.605 m

1.752 m

0.164 m

5AP

10.300 kg

EAN 4031405500846