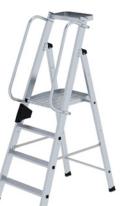

## Aluminium platform ladder with tray

## Execution:

- Stable rectangular tube side-rails
- 80 mm deep, grooved steps
- Large trapezoidal platform (400/360x425 mm)
- 4x flanged step/side-rail connection
- Conical side-rail guide for a secure footing
- Two pre-assembled handrails for safe ascent and descent
- Step spacing: 235 mm
- Ladder inclination: 70°

Width (bottom)

Max. load capacity

- Practical storage tray (350x200 mm)
- Secured against spreading with two high-strength polyester straps
- safe-cap ladder joint

Manufacturer Part Number

- ergo-pad<sup>®</sup> grip area with clamping mechanism
- nivello<sup>®</sup> ladder shoes with patented 2-axis inclination technology