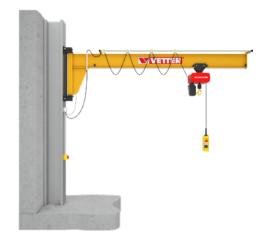

# Column-mounted slewing jib crane ASSISTENT AS — complete set with chain hoist

Lives up to its name

## Application:

Perfect for halls/rooms with low ceilings.

#### **Execution:**

- classification according to EN 13001 HC2 S2 HD2 for light industrial use
- power supply with round trailing cable
- lockable isolating switch
- Operating voltage: 400 V/50 Hz, control voltage: 24 V
- ullet Electric chain hoist with manual sliding chassis two-stage lifting speed
- Swivel range 180°

## Advantage:

- Solid construction
- Ideal for halls/rooms with low ceilings

### Delivery:

Incl. detailed documentation

| Art. no.                 | 77110 029                         |
|--------------------------|-----------------------------------|
| Brand                    | VETTER                            |
| Manufacturer Part Number | AW10-3,0+SIXX6F-HF                |
| Model                    | ASSISTENT AW                      |
| Туре                     | Console assembly A                |
| Load-carrying capacity   | 1000 kg                           |
| Overhang                 | 3000 mm                           |
| Max. lift height         | 5 m                               |
| Design                   | With electric chain hoist         |
| Lifting device design    | With electric chain hoist SiXX-HF |
| Flange width             | 120 mm                            |
| Swivel range             | 180 Degree                        |
| Colour                   | Daffodil yellow RAL 1007          |
| Surface                  | Lacquered                         |
| Operating voltage        | 400 V                             |
| Cable length             | 3.8 m                             |
| Weight                   | 184 kg                            |
| Max. vertical force      | 12 kN                             |
| Max. horizontal force    | 48 kN                             |
| Gross Weight             | 266.000 kg                        |
| Product Group            | 7EL                               |