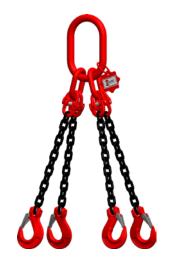

## Attachment chains, quality class 8, 4-stranded Cannot be shortened

## Execution:

- High-strength, hardened and tempered chain, quality class 8
- Complete with safety load hooks