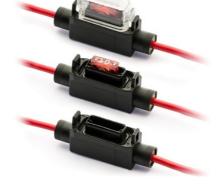

## splash waterproof holder H7325-H7335, miniOTO fuse

- 1.5 mm<sup>2</sup> black or 2.5mm<sup>2</sup> red cable, 130mm each side
- phosphor bronze (CuSn) fuse receptacles
- robust black holder body (PA6 GF30)
- clear cover (PC) with integrated O-ring
- splash waterproof, when used with cover (IP56)

| iMaXX ref. | Cable              | Cable Color | Note           |
|------------|--------------------|-------------|----------------|
| H7325      | 1.5mm <sup>2</sup> | Black       | includes Cover |
| H7335      | 2.5mm <sup>2</sup> | Red         | includes Cover |