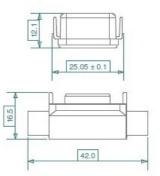

## splash waterproof holder H7325-H7335, miniOTO fuse

- 1.5 mm<sup>2</sup> black or 2.5mm<sup>2</sup> red cable, 130mm each side
- phosphor bronze (CuSn) fuse receptacles
- robust black holder body (PA6 GF30)
- clear cover (PC) with integrated O-ring
- splash waterproof, when used with cover (IP56)

| iMaXX ref. | Cable              | Cable Color | Note           |
|------------|--------------------|-------------|----------------|
| H7325      | 1.5mm <sup>2</sup> | Black       | includes Cover |
| H7335      | 2.5mm <sup>2</sup> | Red         | includes Cover |