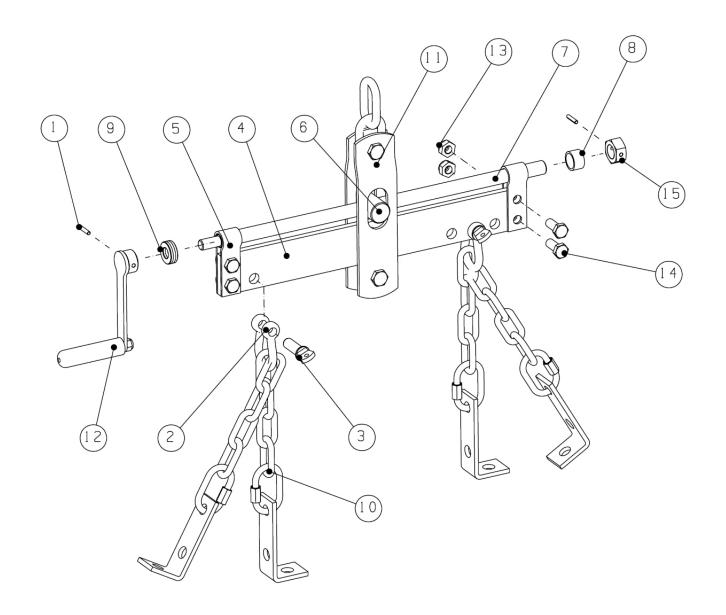

## Parts Information:

## Load Sling Adjuster with Ball Bearings 680kg Capacity

| Item | Part No. | Description      |
|------|----------|------------------|
| 1    | LS501.01 | COTTER PIN       |
| 2    | LS501.02 | CHAIN LOCK BLOCK |
| 3    | LS501.03 | LOCK BOLT        |
| 4    | LS501.04 | BEAM             |
| 5    | LS501.05 | FIXED BLOCK      |
| 6    | LS501.06 | THREADED ROD NUT |
| 7    | LS501.07 | THREADED ROD     |
| 8    | LS501.08 | SLEEVE GASKET    |

| Item | Part No. | Description                        |
|------|----------|------------------------------------|
| 9    | B/51101  | BEARING RACE 51101                 |
| 10   | LS501.10 | HANGING FOOT ASSEMBLY              |
| 11   | LS501.11 | CARRIAGE                           |
| 12   | LS501.12 | HANDLE ASSEMBLY                    |
| 13   | SN10.S   | STEEL NUT M10 ZINC DIN934(SINGLE)  |
| 14   | SS1025.S | HEX HEAD SET SCREW M10x25mm SINGLE |
| 15   | SN16.S   | STEEL NUT M16 ZINC DIN934(SINGLE)  |
|      | *        |                                    |