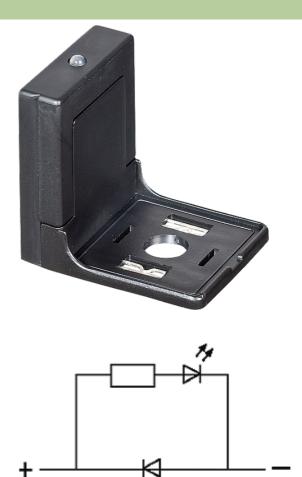

## **VALVE PLUG SUPPRESSOR FORM A - 18MM**

Diode and LED, 24VDC/50VA/W

24 V DC Diode + LED

Remove plug gasket when fitting adapter. Other LED colors on request. Polarity dependent

## Illustration

stay connected

## Product may differ from Image

| Technical Data         |                                                                       |
|------------------------|-----------------------------------------------------------------------|
| LED display            | (yellow opac)                                                         |
| Contact material       | Silvered bronze                                                       |
| Material               | Polyamide black, flame retardant, temperature resistance up to 130 °C |
| Switch off peak        | 1 V                                                                   |
| Switch off delay time  | max. 200 ms                                                           |
| Max. power (W)         | max. 50 W(VA)                                                         |
| General data           |                                                                       |
| Temperature range      | -20+60 °C                                                             |
| Dimensions H × W × D   | 37×39×30 mm                                                           |
| Commercial data        |                                                                       |
| country of origin      | CZ                                                                    |
| customs tariff number  | 85363010                                                              |
| minimum order quantity | 1                                                                     |