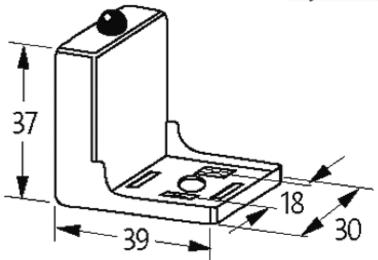

## Product may differ from Image

| Technical Data         |                                                                       |
|------------------------|-----------------------------------------------------------------------|
| LED display            | (yellow opac)                                                         |
| Contact material       | Silvered bronze                                                       |
| Material               | Polyamide black, flame retardant, temperature resistance up to 130 °C |
| Switch off peak        | 1 V                                                                   |
| Switch off delay time  | max. 200 ms                                                           |
| Max. power (W)         | max. 50 W(VA)                                                         |
| General data           |                                                                       |
| Temperature range      | -20+60 °C                                                             |
| Dimensions H × W × D   | 37×39×30 mm                                                           |
| Commercial data        |                                                                       |
| country of origin      | CZ                                                                    |
| customs tariff number  | 85363010                                                              |
| minimum order quantity | 1                                                                     |