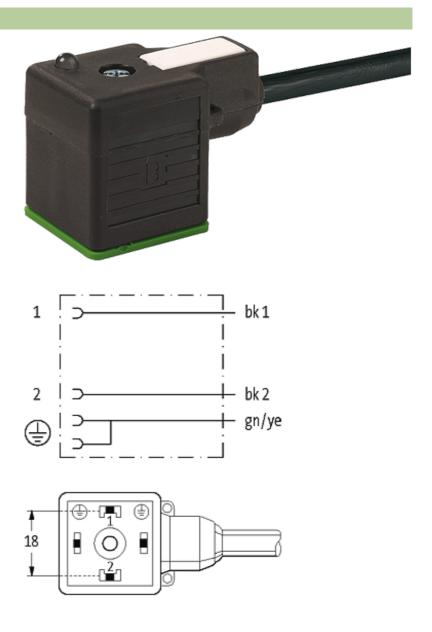

#### **MSUD VALVE PLUG FORM A 18MM**

PVC 3X0.75 black 3.5m

Form A (18 mm) 0...230 V AC/DC, without components

Further cable lengths on request. Plastic housings with good resistance against chemicals and oils. The resistance to aggressive media should be individually tested for your application. Further details on request.

#### Illustration

stay connected

Product may differ from Image

### **Form**

18081

|                               | 10001                                  |
|-------------------------------|----------------------------------------|
| Technical Data                |                                        |
| Operating voltage             | max. 230 V AC/DC                       |
| Operating current per contact | max. 10 A                              |
| Locking of ports              | M3 (recommended torque 0.4 Nm)         |
| Protection                    | IP67 inserted and tightened (EN 60529) |
| Housing                       | Black plastic (gray on request)        |
| Cables                        |                                        |
| Cable number                  | 616                                    |
| No./diameter of wires         | $3 \times 0.75 \text{ mm}^2$           |
| Wire isolation                | PVC (bk, num, gnye)                    |
| Jacket Color                  | black                                  |
| Shore hardness outer jacket   | 80 ± 5A                                |
| Material (jacket)             | PVC                                    |
| Outer diameter                | approx. 5.9 mm                         |
| Bend radius (fixed)           | 5 × outer Ø                            |
| Bend radius (moving)          | 10 × outer Ø                           |
| Temperature range (fixed)     | -30+70 °C                              |
| Temperature range (mobile)    | -5+70 °C                               |
| Commercial data               |                                        |
| country of origin             | CZ                                     |
| customs tariff number         | 85444290                               |
| minimum order quantity        | 1                                      |
|                               |                                        |