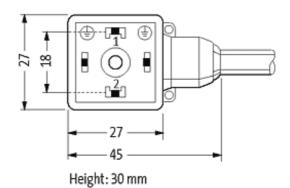

### **Form**

18081

|                               | 10001                                  |
|-------------------------------|----------------------------------------|
| Technical Data                |                                        |
| Operating voltage             | max. 230 V AC/DC                       |
| Operating current per contact | max. 10 A                              |
| Locking of ports              | M3 (recommended torque 0.4 Nm)         |
| Protection                    | IP67 inserted and tightened (EN 60529) |
| Housing                       | Black plastic (gray on request)        |
| Cables                        |                                        |
| Cable number                  | 616                                    |
| No./diameter of wires         | $3 \times 0.75 \text{ mm}^2$           |
| Wire isolation                | PVC (bk, num, gnye)                    |
| Jacket Color                  | black                                  |
| Shore hardness outer jacket   | 80 ± 5A                                |
| Material (jacket)             | PVC                                    |
| Outer diameter                | approx. 5.9 mm                         |
| Bend radius (fixed)           | 5 × outer Ø                            |
| Bend radius (moving)          | 10 × outer Ø                           |
| Temperature range (fixed)     | -30+70 °C                              |
| Temperature range (mobile)    | -5+70 °C                               |
| Commercial data               |                                        |
| country of origin             | CZ                                     |
| customs tariff number         | 85444290                               |
| minimum order quantity        | 1                                      |
|                               |                                        |