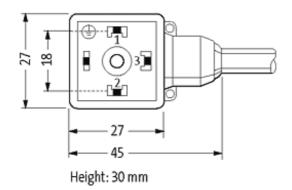

### **MSUD VALVE PLUG FORM A 18MM**

PUR 5X0.75 black 1.5m

Form A (18 mm) for pressure switch 24 V DC with LED (red/green)

Further cable lengths on request. Plastic housings with good resistance against chemicals and oils. The resistance to aggressive media should be individually tested for your application. Further details on request.