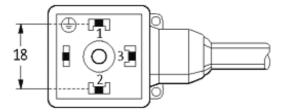

### **MSUD VALVE PLUG FORM A 18MM**

PUR 5X0.75 black 1.5m

Form A (18 mm) for pressure switch 24 V DC with LED (red/green)

Further cable lengths on request. Plastic housings with good resistance against chemicals and oils. The resistance to aggressive media should be individually tested for your application. Further details on request.