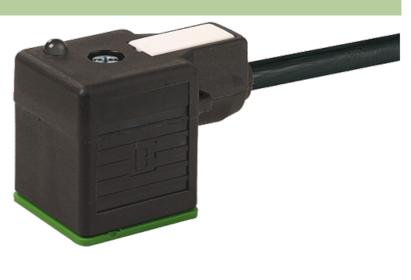

### **MSUD VALVE PLUG FORM A 18MM**

PUR 5X0.75 black 1.5m

Form A (18 mm) for pressure switch 24 V DC with LED (red/green)

Further cable lengths on request. Plastic housings with good resistance against chemicals and oils. The resistance to aggressive media should be individually tested for your application. Further details on request.

#### Illustration

stay connected

Product may differ from Image