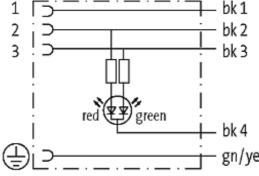

### **MSUD VALVE PLUG FORM A 18MM**

PUR 5X0.75 black 1.5m

Form A (18 mm) for pressure switch 24 V DC with LED (red/green)

Further cable lengths on request. Plastic housings with good resistance against chemicals and oils. The resistance to aggressive media should be individually tested for your application. Further details on request.