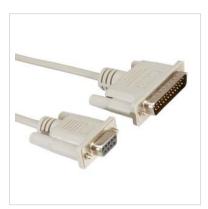

## ROLINE Modem Cable, DB9 F - DB25 M, 1.8 m

**Product No.** 11.01.4518

ROLINE

Manufacturer No. 11.01.4518

**EAN (single piece)** 7611990110131

Manufacturer

- Cable with a 9-pole D-Sub socket and a 25-pole D-Sub plug
- Connects PC and modem
- Connector casing moulded with special plastic, thus optimal strain reduction, no cable breaks
- Very good screening prevents data loss and electromagnetic interference
- · Hand locking screws
- Bronze contacts with gold coating

DB9 F 1|2|3| 4 |5|6|7|8|9 DB25 M 8|3|2|20|7|6|4|5|22

| Technical specifications |                        |
|--------------------------|------------------------|
| Manufacturer             | ROLINE                 |
| Product group            | Cable                  |
| Product type             | 9 - 25 pin modem cable |
| Colour                   | grey                   |
| Length                   | 1.8 m                  |
| side 1 connector         | 9 pin Female           |
| side 2 connector         | 25 pin Male            |
| Side 1 Connector Type    | D-Sub 9-pin (DB-9)     |