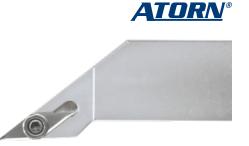

## SVJC clamp holder positive, left-hand For copying, longitudinal and face turning with VC indexable insert

## Application

For copying, longitudinal and face turning with VC indexable insert  $35^\circ$ 

## Version

Precision-manufactured steel support, burnished, hardened, type V, working angle 93°, tip angle 35°, clearance angle 7°

## Advantage

- Very slim geometry, optimised for contour turning work
- Positive body geometry ensures low cutting forces
- Very good surfaces, for medium and finishing infeed

| Art. no.                       | 17833 037        |
|--------------------------------|------------------|
| ISO name                       | SVJC R/L2020 K11 |
| Shaft height                   | 20 mm            |
| Shank width                    | 20 mm            |
| Length                         | 125 mm           |
| Length of head                 | 23 mm            |
| Programming size               | 25 mm            |
| Suitable for indexable inserts | VC 1103          |
| Tool design                    | Left             |
| DIN                            | 4983             |