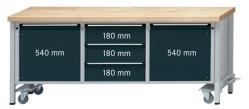

## Cabinet workbench, series V 2000 with lowerable wheels Universal coating 2000 mm, 3 drawers with full extension, 2 doors, lever-operated wheels

## Execution:

- Solidly welded steel sheet construction
- Base made of square-section steel tube 45 x 45 x 2 mm, with level compensation
- 1 door, height 540 mm on both the left and right, 3 drawers with 100% full extension in the centre, front height 180 mm

| Art. no.                                                        | 50221 680                       |
|-----------------------------------------------------------------|---------------------------------|
| Brand                                                           | ANKE                            |
| Working height                                                  | 850 mm                          |
| Worktop width                                                   | 2000 mm                         |
| Number of drawers                                               | 3 PCS                           |
| Worktop height                                                  | 50 mm                           |
| Number of doors                                                 | 2 PCS                           |
| Worktop depth                                                   | 700 mm                          |
| Pullout type                                                    | Full extension                  |
| On castors                                                      | Yes                             |
| Colour of front                                                 | Anthracite grey RAL 7016        |
| Cabinet colour                                                  | Light grey RAL 7035             |
| Drawer surface                                                  | 0.27 m <sup>2</sup>             |
| With single pull-out safety brake                               | Yes                             |
| Surface                                                         | Powder-coated                   |
| Load-carrying capacity                                          | 450 kg                          |
| Levelling                                                       | Yes                             |
| Lock type                                                       | DOM <sup>®</sup> locking system |
| Material of worktop                                             | Universal covering              |
| Drawer front height                                             | 3 x 180 mm                      |
| Drawer width (inner dimension)                                  | 500 mm                          |
| Drawer width (inner dimension) x drawer depth (inner dimension) | 500 x 540 mm                    |
| Drawer depth (inner dimension)                                  | 540 mm                          |
| Load-carrying capacity per drawer                               | 100 kg                          |
| Central locking                                                 | Yes                             |
| Gross Weight                                                    | 178.225 kg                      |
| Product Group                                                   | 502                             |