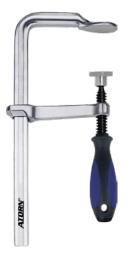

## All-steel screw clamps 120–600 mm clamping width With slip and spindle lock, 2-C handle

For sprung and elastic clamping of a range of workpieces.

## Version

- Fixed clamp made of cold-drawn profile steel, hardened and galvanised
- Sliding clamp drop-forged, hardened and galvanised
- Movable pressure plate with integrated spindle safety device
- Smooth running, burnished steel spindle with trapezoidal thread

## Advantage

■ Ergonomic two-component handle for optimum force transmission

| Art. no.                    | 51105 025           |
|-----------------------------|---------------------|
| Max. clamping width         | 250 mm              |
| Overhang                    | 120 mm              |
| Rail cross-section L x W    | 10.5 x 22 mm        |
| Material of the grip handle | 2-component plastic |