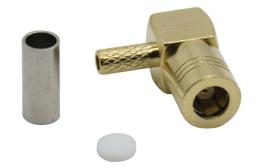

# R/A SMB PLUG FOR RG316 CABLE

## **Material Specification**

| Body       | Brass, Gold Plated |
|------------|--------------------|
| Insulator  | PTFE               |
| Center Pin | Brass, Gold Plated |