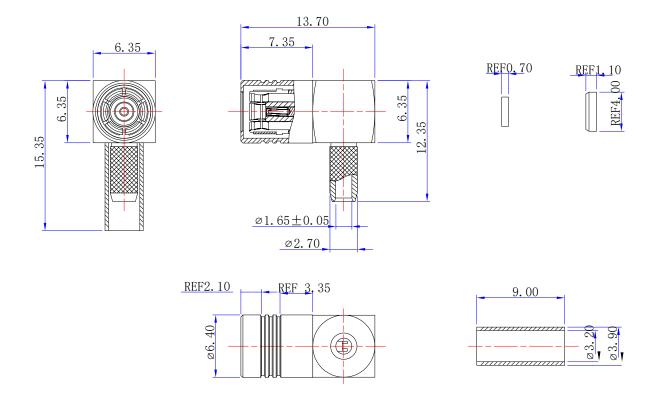

ze and push-on/pull-off coupling mechanism
- The combination of the R/A SMB plug and RG316 cable provides a spacesaving and versatile solution for routing signals in tight spaces while maintaining good signal quality



## **Specification**

| Impedance             | 50 Ohm               |  |
|-----------------------|----------------------|--|
| Frequency Range       | 0 4 GHz              |  |
| VSVR                  | 1.3 max              |  |
| Working Voltage       | 335V RMS @ Sea Level |  |
| Insulation Resistance | 1 GOhm min.          |  |
| Temperature Range     | -40 155 °C           |  |

## **Material Specification**

| Body       | Brass, Gold Plated |
|------------|--------------------|
| Insulator  | PTFE               |
| Center Pin | Brass, Gold Plated |

### **Drawing**



Art. Nr. RND 205-01510