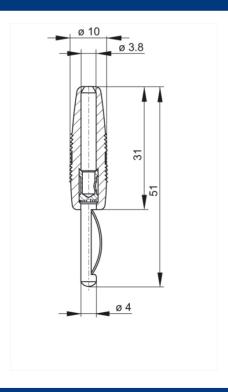

## Drawing

## Technical data

Pin dimensions

4 mm

| Type of contact          | pin (spring-loaded) |
|--------------------------|---------------------|
| Type of termination      | solder              |
| Rated voltage            | DC 60 V             |
| Rated current            | 30 A                |
| Contact resistance       | 3 mOhm              |
| Material                 |                     |
| Contact material         | brass               |
| Contact surface material | nickel-plated       |
| Housing material         | PVC-P               |
| Environmental conditions |                     |
| Temperature range        | -25 °C to +70 °C    |
| Inflammability class     |                     |
| Housing                  | 94 V-2              |