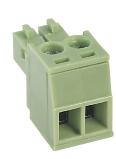

## 8A Plug-in Free plug 3.5mm

• Pitch:

Rated voltage/current:

**Operation temperatures:** 

Withstanding voltage:

Insulation resistance:

Wire range:

Max. torque value:

3.5mm 300V/8A -40°C to +105°C AC2000V/1 min.

 $5000M\Omega/DC1000V$ 28 to 16AWG,

0.5 to 1.5mm<sup>2</sup>

M2.0, 2.04Kgf.cm

| Pitch range in mm |                    |                  | Nominal dimensions range in mm |               |                |                       |             |
|-------------------|--------------------|------------------|--------------------------------|---------------|----------------|-----------------------|-------------|
| Up to<br>6        | Over<br>6<br>to 10 | Over 10<br>to 24 | Up to<br>30                    | Over 30 to 60 | Over 60 to 100 | Over<br>100<br>to 150 | Over<br>150 |
| ±0.10             | ±0.15              | ±0.25            | ±0.2                           | ±0.3          | ±0.5           | ±0.7                  | ±1.0        |