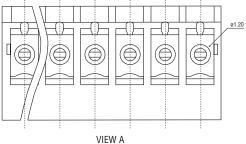

|  | \<br>\<br>\<br>\<br>\ | 91.2 |
|--|-----------------------|------|
|  | /                     |      |
|  | /                     |      |

D (Scale 8:1)

| Order code | Poles |
|------------|-------|
| 21-3034    | 2     |
| 21-3035    | 3     |
| 21-3036    | 4     |
| 21-2234    | 5     |
| 21-3037    | 6     |
| 21-3943    | 7     |
| 21-3038    | 8     |
| 21-3944    | 9     |
| 21-3039    | 10    |
| 21-3945    | 11    |
| 21-3040    | 12    |
|            |       |