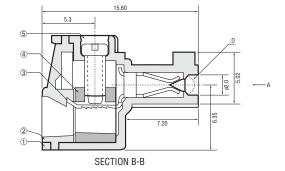

## 8A Plug-in Free plug 3.5mm

• Pitch:

Rated voltage/current:

**Operation temperatures:** 

Withstanding voltage:

Insulation resistance:

Wire range:

Max. torque value:

3.5mm 300V/8A -40°C to +105°C AC2000V/1 min.

 $5000M\Omega/DC1000V$ 28 to 16AWG,

0.5 to 1.5mm<sup>2</sup>

M2.0, 2.04Kgf.cm

| Pitch range in mm |                    |                  | Nominal dimensions range in mm |               |                |                       |             |
|-------------------|--------------------|------------------|--------------------------------|---------------|----------------|-----------------------|-------------|
| Up to<br>6        | Over<br>6<br>to 10 | Over 10<br>to 24 | Up to<br>30                    | Over 30 to 60 | Over 60 to 100 | Over<br>100<br>to 150 | Over<br>150 |
| ±0.10             | ±0.15              | ±0.25            | ±0.2                           | ±0.3          | ±0.5           | ±0.7                  | ±1.0        |

| No. | Material        | Plating             |  |
|-----|-----------------|---------------------|--|
| 1   | PA66            | UL94V-0             |  |
| 2   | PA66            | UL94V-0             |  |
| 3   | Phosphor bronze | Ni plated           |  |
| 4   | Brass           | Ni plated           |  |
| 5   | Steel           | Cr <sup>3+</sup> Zn |  |