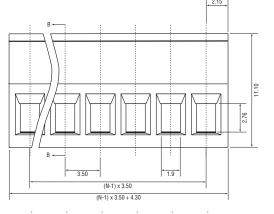

3.5mm 300V/8A -40°C to +105°C AC2000V/1 min.

 $5000M\Omega/DC1000V$ 28 to 16AWG,

0.5 to 1.5mm<sup>2</sup>

M2.0, 2.04Kgf.cm

| Pitch range in mm |                    |                  | Nominal dimensions range in mm |               |                |                       |             |
|-------------------|--------------------|------------------|--------------------------------|---------------|----------------|-----------------------|-------------|
| Up to<br>6        | Over<br>6<br>to 10 | Over 10<br>to 24 | Up to<br>30                    | Over 30 to 60 | Over 60 to 100 | Over<br>100<br>to 150 | Over<br>150 |
| ±0.10             | ±0.15              | ±0.25            | ±0.2                           | ±0.3          | ±0.5           | ±0.7                  | ±1.0        |