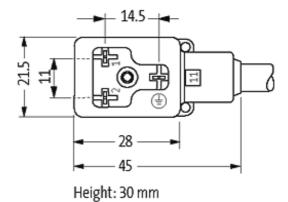

### **Form**

11021

| Technical Data                |                                        |
|-------------------------------|----------------------------------------|
| Operating voltage             | 24 V AC/DC ±25 %                       |
| Operating current per contact | max. 4 A                               |
| Switch off peak               | max. 55 V                              |
| Switch off delay time         | max. 20 ms                             |
| Locking of ports              | M3 (recommended torque 0.4 Nm)         |
| Protection                    | IP67 inserted and tightened (EN 60529) |
| Housing                       | Black plastic (gray on request)        |
| Cables                        |                                        |
| Cable number                  | 626                                    |
| No./diameter of wires         | $3 \times 0.75 \text{ mm}^2$           |
| Wire isolation                | PVC (bk, num, gnye)                    |
| C-track properties            | 2 Mio.                                 |
| Jacket Color                  | black                                  |
| Shore hardness outer jacket   | 85 ± 5A                                |
| Material (jacket)             | PUR/PVC (UL/CSA)                       |
| Outer diameter                | approx. 5.9 mm                         |
| Bend radius (fixed)           | 10 × outer Ø                           |
| Bend radius (moving)          | 15 × outer Ø                           |
| Temperature range (fixed)     | -30+80 °C                              |
| Temperature range (mobile)    | -5+80 °C                               |
| General data                  |                                        |
| Temperature range             | -25+85 °C, depending on cable quality  |