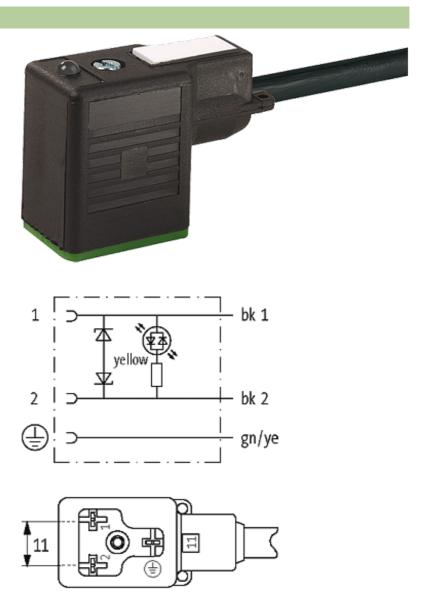

### **MSUD VALVE PLUG FORM BI 11MM**

PUR 3X0.75 black 5m

Form BI (11 mm) industrial standard 24 V AC/DC with LED and suppression

Further cable lengths on request. Plastic housings with good resistance against chemicals and oils. The resistance to aggressive media should be individually tested for your application. Further details on request.

## Illustration

stay connected

Product may differ from Image

### **Form**

11021

| Technical Data                |                                        |
|-------------------------------|----------------------------------------|
| Operating voltage             | 24 V AC/DC ±25 %                       |
| Operating current per contact | max. 4 A                               |
| Switch off peak               | max. 55 V                              |
| Switch off delay time         | max. 20 ms                             |
| Locking of ports              | M3 (recommended torque 0.4 Nm)         |
| Protection                    | IP67 inserted and tightened (EN 60529) |
| Housing                       | Black plastic (gray on request)        |
| Cables                        |                                        |
| Cable number                  | 626                                    |
| No./diameter of wires         | $3 \times 0.75 \text{ mm}^2$           |
| Wire isolation                | PVC (bk, num, gnye)                    |
| C-track properties            | 2 Mio.                                 |
| Jacket Color                  | black                                  |
| Shore hardness outer jacket   | 85 ± 5A                                |
| Material (jacket)             | PUR/PVC (UL/CSA)                       |
| Outer diameter                | approx. 5.9 mm                         |
| Bend radius (fixed)           | 10 × outer Ø                           |
| Bend radius (moving)          | 15 × outer Ø                           |
| Temperature range (fixed)     | -30+80 °C                              |
| Temperature range (mobile)    | -5+80 °C                               |
| General data                  |                                        |
| Temperature range             | -25+85 °C, depending on cable quality  |