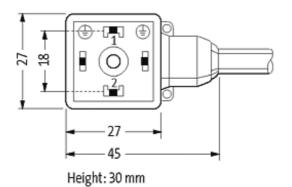

## **MSUD VALVE PLUG FORM A 18MM**

PUR 3X0.75 black UL/CSA, drag ch 5m

Form A (18 mm) 24 V AC/DC with LED

Further cable lengths on request. Plastic housings with good resistance against chemicals and oils. The resistance to aggressive media should be individually tested for your application. Further details on request.