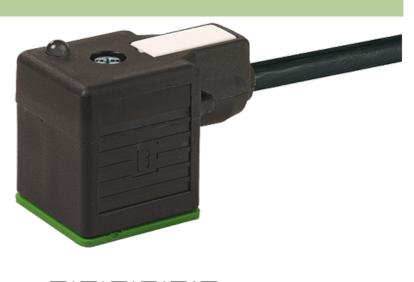

## **MSUD VALVE PLUG FORM A 18MM**

PUR 3X0.75 black UL/CSA, drag ch 5m

Form A (18 mm) 24 V AC/DC with LED

Further cable lengths on request. Plastic housings with good resistance against chemicals and oils. The resistance to aggressive media should be individually tested for your application. Further details on request.

#### Illustration

stay connected

Product may differ from Image