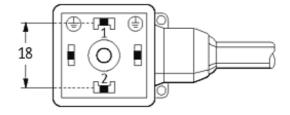

## **MSUD VALVE PLUG FORM A 18MM**

PUR 3X0.75 black UL/CSA, drag ch 5m

Form A (18 mm) 24 V AC/DC with LED

Further cable lengths on request. Plastic housings with good resistance against chemicals and oils. The resistance to aggressive media should be individually tested for your application. Further details on request.