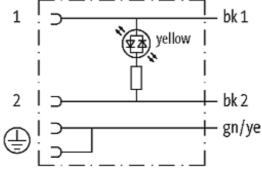

## **MSUD VALVE PLUG FORM A 18MM**

PUR 3X0.75 black UL/CSA, drag ch 5m

Form A (18 mm) 24 V AC/DC with LED

Further cable lengths on request. Plastic housings with good resistance against chemicals and oils. The resistance to aggressive media should be individually tested for your application. Further details on request.