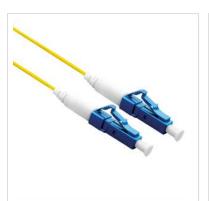

## ROLINE Fibre Optic Jumper Cable 9/125μm, OS2, LC/LC, UPC, simplex, LSOH, yellow, 5.0 m

**Product No.** 21.15.8845

ROLINE

Manufacturer No. 21.15.8845

**EAN (single piece)** 7611990121069

Manufacturer

## ROLINE LSOH fiber optic patch cable with single mode fibers in OS2 quality.

- Connects optical fibre socket to switch/router/internet box
- Suitable for high-speed Internet
- Fiber optic patch cable simplex with single mode fibers in OS2 quality

| External cable          | No              |
|-------------------------|-----------------|
| Fibre section           | 9/125μm OS2     |
| Connection ports        | LC UPC / LC UPC |
| Side 1 Connector Type   | LC UPC          |
| Side 2 Connector Type   | LC UPC          |
| Colour (Cable)          | white           |
| External cable diameter | 1,2mm           |
| Cable LSOH              | Yes             |