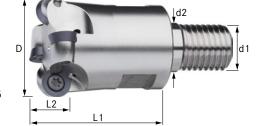

## Version

- Wear-resistant, nickel-plated version
- With internal cooling
- Clamping screw tightening torque (indexable insert) M1.8 = 0.7 Nm, M2.5 = 1.2 Nm, M3.5 = 3.5 Nm

| Art. No.                      | 16035 241 |
|-------------------------------|-----------|
| Max. cutting edge diameter    | 42 mm     |
| Clearance length              | 43 mm     |
| Thread dimension              | M16       |
| max. ap                       | 2.5 mm    |
| Number of cutting edges       | 5 PCS     |
| Suitable indexable insert no. | 32        |