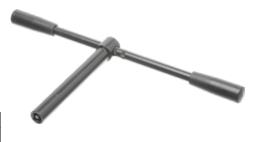

**Safety key**For lathe chucks with square drive

## Application:

The key has to be firmly pressed into the chuck drive and held there until the clamping procedure is complete. When the pressure is relieved, the key is automatically ejected.

■ Ref. no. 210-219 with ejector pin, for lathe chucks with male square drive (tapered rod chuck)