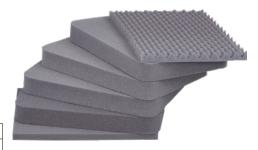

**PU foam set (foam insert)**For aluminium boxes art. no. 50017001-005 and 50017101-165

## Execution:

Set consisting of multiple foam insert panels, one base panel each and one convoluted foam cut-out for the lid

| Art. no.      | 50017 370 |
|---------------|-----------|
| Brand         | ALUTEC    |
| Gross Weight  | 3.500 kg  |
| Product Group | 5AG       |